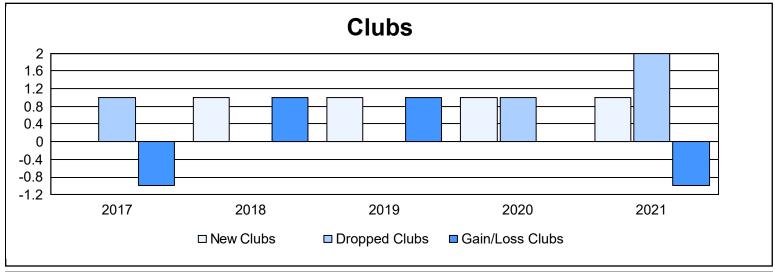

District 41 As of June 2021 Cumulative

| Year      | New<br>Clubs | Dropped<br>Clubs | Gain/<br>Loss<br>Clubs | New<br>Members | Charter<br>Members | Reinstate<br>Members | Transfer<br>Members | Total<br>Member<br>Added | Total<br>Members<br>Dropped | Gain/<br>Loss<br>Members |
|-----------|--------------|------------------|------------------------|----------------|--------------------|----------------------|---------------------|--------------------------|-----------------------------|--------------------------|
| 2016-2017 | 0            | 1                | -1                     | 190            | 0                  | 9                    | 7                   | 206                      | 209                         | -3                       |
| 2017-2018 | 1            | 0                | 1                      | 176            | 21                 | 4                    | 7                   | 208                      | 224                         | -16                      |
| 2018-2019 | 1            | 0                | 1                      | 154            | 23                 | 11                   | 7                   | 195                      | 218                         | -23                      |
| 2019-2020 | 1            | 1                | 0                      | 111            | 28                 | 2                    | 9                   | 150                      | 191                         | -41                      |
| 2020-2021 | 1            | 2                | -1                     | 59             | 39                 | 4                    | 10                  | 112                      | 203                         | -91                      |
| Average   | 1            | 1                | 0                      | 138            | 22                 | 6                    | 8                   | 174                      | 209                         | -35                      |