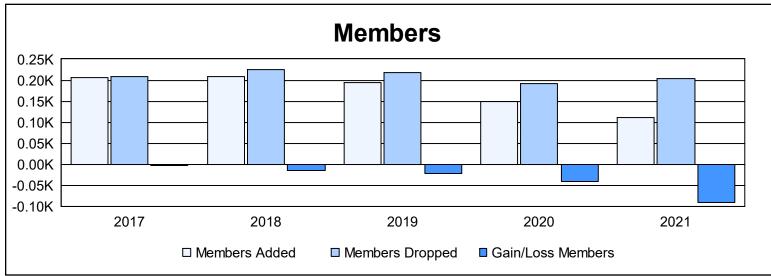

District 41 As of June 2021 Cumulative

| Year      | New<br>Clubs | Dropped<br>Clubs | Gain/<br>Loss<br>Clubs | New<br>Members | Charter<br>Members | Reinstate<br>Members | Transfer<br>Members | Total<br>Member<br>Added | Total<br>Members<br>Dropped | Gain/<br>Loss<br>Members |
|-----------|--------------|------------------|------------------------|----------------|--------------------|----------------------|---------------------|--------------------------|-----------------------------|--------------------------|
| 2016-2017 | 0            | 1                | -1                     | 190            | 0                  | 9                    | 7                   | 206                      | 209                         | -3                       |
| 2017-2018 | 1            | 0                | 1                      | 176            | 21                 | 4                    | 7                   | 208                      | 224                         | -16                      |
| 2018-2019 | 1            | 0                | 1                      | 154            | 23                 | 11                   | 7                   | 195                      | 218                         | -23                      |
| 2019-2020 | 1            | 1                | 0                      | 111            | 28                 | 2                    | 9                   | 150                      | 191                         | -41                      |
| 2020-2021 | 1            | 2                | -1                     | 59             | 39                 | 4                    | 10                  | 112                      | 203                         | -91                      |
| Average   | 1            | 1                | 0                      | 138            | 22                 | 6                    | 8                   | 174                      | 209                         | -35                      |